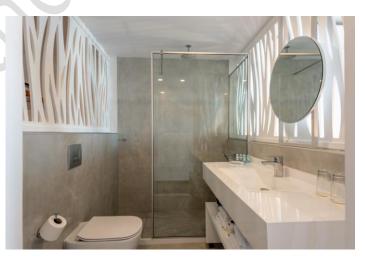

## Double Standard: 227 units

1 room with 1 double or 2 twin beds, extra bed also possible in the most of the rooms, balcony or terrace with sea view or side sea view or garden view, bathroom with bath or shower, Flat -LED 32'' sat TV including German, French, English, and more channels, refrigerator-mini bar, safety box (extra charge), telephone, hairdryer and air conditioning split units. Wi-Fi connection is available with extra charge per device. Size: 25 m2 approx. For 2-3 adults