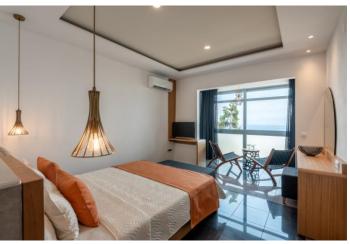

## Double Standard: 227 units

1 room with 1 double or 2 twin beds, extra bed also possible in the most of the rooms, balcony or terrace with sea view or side sea view or garden view, bathroom with bath or shower, Flat -LED 32'' sat TV including German, French, English, and more channels, refrigerator-mini bar, safety box (extra charge), telephone, hairdryer and air conditioning split units. Wi-Fi connection is available with extra charge per device. Size: 25 m2 approx. For 2-3 adults