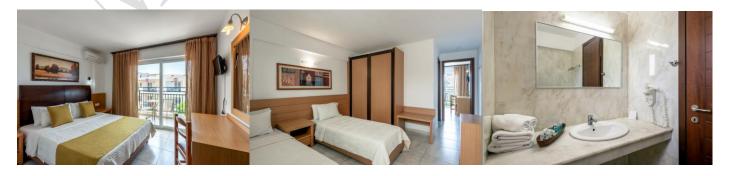

# Junior Suite (or family room): 74 units

1 room with 1 double bed, & 1 separated room with a door, with 2 single beds, balcony or terrace with sea view or side sea view or garden view, bathroom with bath or shower, 1 x Flat LED 32'' TV & 1 x Flat LED 22'' TV including German, French, English, and more channels, refrigerator-mini bar, safety box (extra charge), telephone, hairdryer and air conditioning split units.

Wi-Fi connection is available with extra charge per device.

Size: 32 m2 approx.

For 2-4 adults –or a family of 4 persons