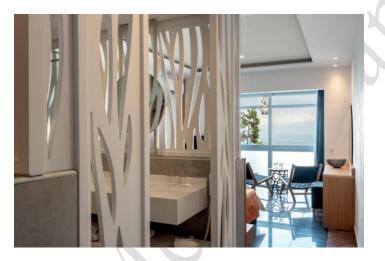

## Double Standard: 227 units

1 room with 1 double or 2 twin beds, extra bed also possible in the most of the rooms, balcony or terrace with sea view or side sea view or garden view, bathroom with bath or shower, Flat -LED 32'' sat TV including German, French, English, and more channels, refrigerator-mini bar, safety box (extra charge), telephone, hairdryer and air conditioning split units. Wi-Fi connection is available with extra charge per device. Size: 25 m2 approx. For 2-3 adults