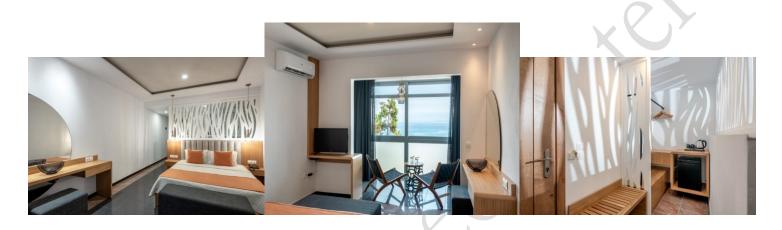

## Double Standard: 227 units

1 room with 1 double or 2 twin beds, extra bed also possible in the most of the rooms, balcony or terrace with sea view or side sea view or garden view, bathroom with bath or shower, Flat -LED 32'' sat TV including German, French, English, and more channels, refrigerator-mini bar, safety box (extra charge), telephone, hairdryer and air conditioning split units. Wi-Fi connection is available with extra charge per device. Size: 25 m2 approx. For 2-3 adults