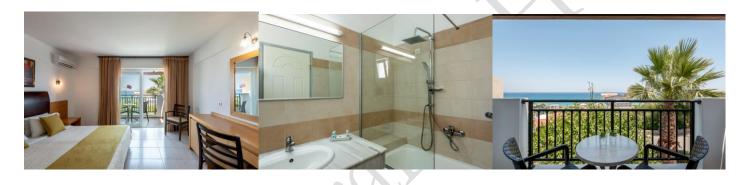

## Double Standard: 227 units

1 room with 1 double or 2 twin beds, extra bed also possible in the most of the rooms, balcony or terrace with sea view or side sea view or garden view, bathroom with bath or shower, Flat -LED 32'' sat TV including German, French, English, and more channels, refrigerator-mini bar, safety box (extra charge), telephone, hairdryer and air conditioning split units. Wi-Fi connection is available with extra charge per device. Size: 25 m2 approx. For 2-3 adults