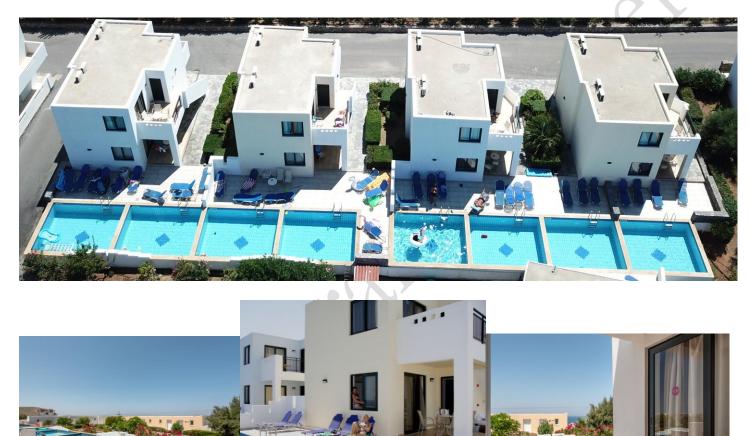

### Villa with private pool: 8 units

1 bedroom with 1 double bed (1 extra bed also possible), and 1 living room with 1 sofa-bed (+1 extra bed also possible) balcony or terrace with sea view or side sea view, bathroom with bath, 1 x Flat LED 39'' TV & 1 x Flat LED 22'' TV including German, French, English, and more channels, refrigerator, safety box (extra charge) coffee & tea facilities, telephone, hairdryer and 2x air conditioning split units.

Wi-Fi connection available with extra charge per device.

Size: 55 m2 approx.

For 2 - 5 adults -or a family of 5 persons