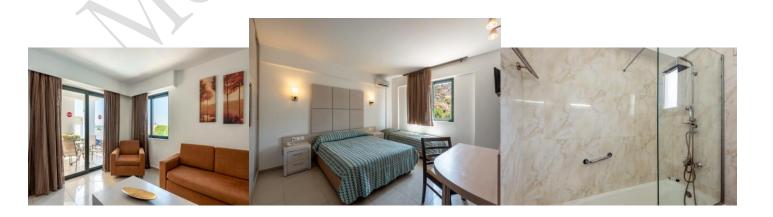

### Executive Suite: 5 units

1 room with 1 double bed, indoor seating area with sea view, open bathroom with shower, walk in closet, Flat -LED 32'' sat TV including German, French, English, Italian and more channels, refrigerator-mini bar, safety box (extra charge), telephone, hairdryer, coffee & tea facilities, and air conditioning split unit. No balcony or terrace. Wi-Fi connection is available with extra charge per device. Size: 27 m2 approx. For 2 adults only